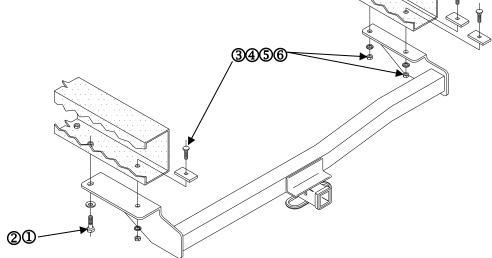

## **Hitch Shown In Proper Position**

**Fastener Kit:** 01130-978 **Wrenches:** 14mm, 17mm, 7/8"

**Equipment Required: fish wire (provided)** 

| 1 | Qty. (1) | Bolt – hex head M10 x 1.25 x 30mm | 4   | Qty. (3) | Block 1/4 x 1 x 3 |
|---|----------|-----------------------------------|-----|----------|-------------------|
| 2 | Qty. (1) | Washer – 3/8" conical toothed     | (5) | Qty. (3) | Washer - lock     |
| 3 | Qty. (3) | Bolt – carriage 1/2"-13 x 1-3/4"  | 6   | Qty. (3) | Nut 1/2" -13      |

- Remove tow hook from drivers side of vehicle frame rail and return to vehicle owner.
- Lower vehicle exhaust.
- 3. Center hitch on vehicle frame and install the M10 fasteners (item 1&2) as shown above.
- 4. Using the hitch as a template, drill three (3) 1/2" holes in frame rails as shown above.
- 5. Install the remaining fasteners as shown above.
- 6. Re-attach the exhaust.